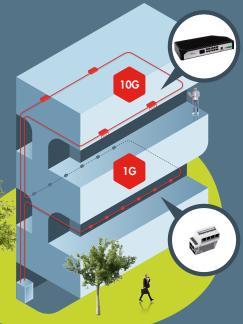

## A smart & flexible fibre optic-based network concept.

Passive fibre cabling & active switches are combined to provide Gigabit Ethernet services from the central core switch to an FTTO switch & from there to end user devices.

Active and passive equipment & one software platform to manage it all.

Fiber optic

#### Fibre To The Office (FTTO)

Deliver data & power for a modern & future-proof office environment.

10G

PoE+

PoE++