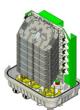

# The BRIGHTBOX™ closure

# Versatility thanks to our innovative design for fibre management.

Using the combs located each side, the loose tubes or microbundles can be routed directly in the organiser, but it is also possible to route each individual fibre to a splice cassette thanks to a dedicated path allowing single fibre management.

The basis is common to all versions and hosts one midspan entry port for cables up to 20mm diameter, and 8 single or multi entry port grommets, with mechanical watertightness in order to bring full flexibility to the product.

A common basis of the closure

2 www.aginode.net