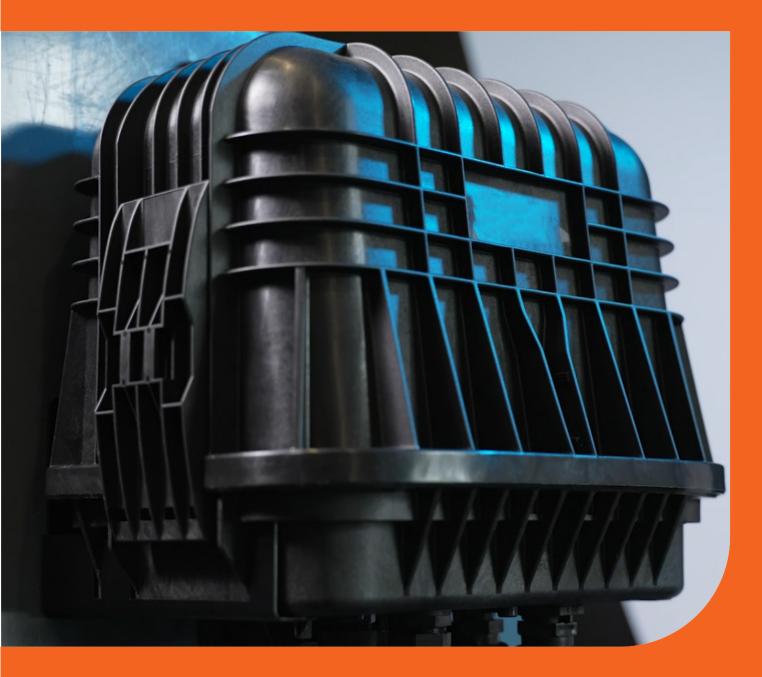

# The BRIGHTBOX™ closure

#### **Hight quality**

Available in two formats with 144 or 288 splices and in a patching version up to 32 SC connectors. BRIGHTBOX™ is made of high quality materials to reach the IK09 shock resistance level and IP68 watertightness and dust protection.