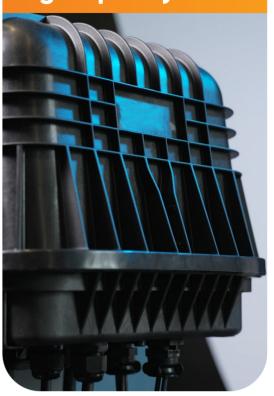

# The BRIGHTBOX™ closure

## Versatility

An innovative design

# Versatility thanks to our innovative design for fibre management.

Using the combs located each side, the loose tubes or microbundles can be routed directly in the organiser, but it is also possible to route each individual fibre to a splice cassette thanks to a dedicated path allowing single fibre management.