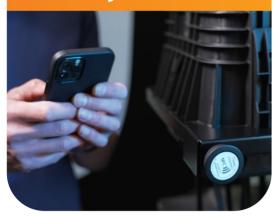

#### **Smart NFC tag**

# Smart NFC tag and INFRABIRD™ platfrom

The BRIGHTBOX<sup>™</sup> also includes the latest technologies in terms of smart components..like a NFC tag in order to access the product information to the smartphone, and enabling more planned features to be added in future.