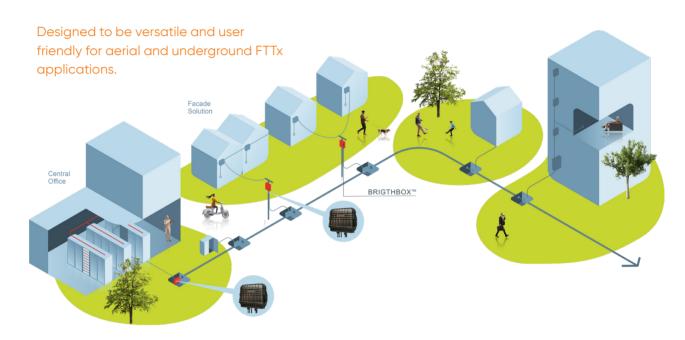

# Aerial and underground Closure

Designed to be versatile and user friendly for FTTx applications