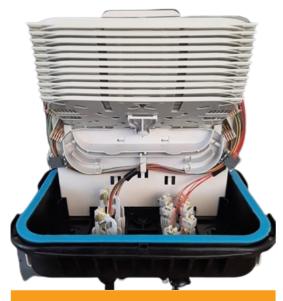

# Versatility thanks to our innovative design for fibre management.

Using the combs located each side, the loose tubes or microbundles can be routed directly in the organiser, but it is also possible to route each individual fibre to a splice cassette thanks to a dedicated path allowing single fibre management.

The basis is common to all versions and hosts one midspan entry port for cables up to 20mm diameter, and 8 single or multi entry port grommets, with mechanical watertightness in order to bring full flexibility to the product.